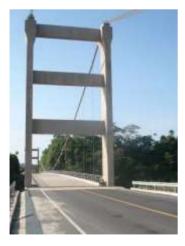

## From Quito / Airport Quito Mariscal Sucre (roughly 4 1/2 hours)

- Quito or Airport Quito Mariscal Sucre Papallacta Baeza Tena Puerto Napo
- In Puerto Napo cross the big bridge over the Río Napo and take a left turn directly after crossing.
- Stay on this road for the next 25 km till you come to a ",Y", turning (to the airport of Tena) but continue slightly right straight ahead. (you will see the sign Puerto Barantilla)
- Continue another 15 km until you see a bus station with a big wooden sign saying Puerto Río Barantilla and Liana Lodge. (see picture)
- There you will see a metal gate and a driveway. You can park your car next to the house, it will be watched by our guard who lives there. (see also our detailed price-list and conditions on page « rates and booking »)

From Baños (roughly 4 hours)

- Baños Puyo Tena Puerto Napo
- When reaching Puerto Napo take a sharp right turn **before** the big bridge (Rio Napo).
- Stay on this road for the next 25 km till you come to a ",Y ", turning (to the airport of Tena) but continue slightly right straight ahead. (you will the sign Puerto Barantilla)
- Continue another 15 km until you see a bus station with a big wooden sign saying Puerto Río Barantilla and Liana Lodge. (see picture)
- There you will see a metal gate and a driveway. You can park your car next to the house, it will be watched by our guard who lives there. (see also our detailed price-list and conditions on page « rates and booking »)

Bridge in Puerto Napo

Puerto Barantilla (Liana Lodge) left to the parking